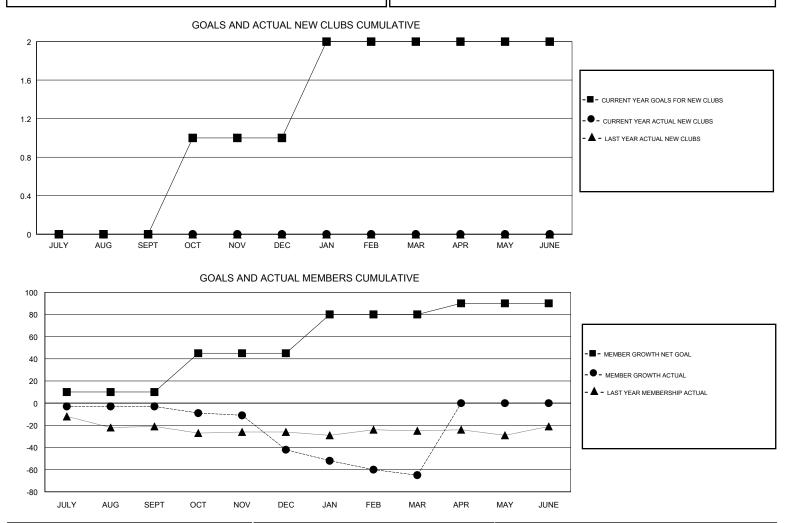

## STEVE ANTON GMT:

| GMT: STEVE A  | NTON          |             | LOCA          | TION INDIANA                     |                           |                         | GMT CA                                             |  |
|---------------|---------------|-------------|---------------|----------------------------------|---------------------------|-------------------------|----------------------------------------------------|--|
|               | Club          | )S          |               | Members<br>RESULTS FOR 2017-2018 |                           |                         |                                                    |  |
|               | RESULTS FOR   | R 2017-2018 |               |                                  |                           |                         |                                                    |  |
| QUARTER       | NEW CLUB GOAL | NEW CLUBS   | DROPPED CLUBS | QUARTER                          | MEMBER GROWTH NET<br>GOAL | MEMBER GROWTH<br>ACTUAL | DROPPED<br>MEMBERS ACTUAL<br>(including transfers) |  |
| JULY/AUG/SEPT | 0             | 0           | 0             | JULY/AUG/SEPT                    | 10                        | 29                      | 31                                                 |  |
| OCT/NOV/DEC   | 1             | 0           | 1             | OCT/NOV/DEC                      | 35                        | 17                      | 55                                                 |  |
| JAN/FEB/MAR   | 1             | 0           | 2             | JAN/FEB/MAR                      | 35                        | 27                      | 46                                                 |  |
| APR/MAY/JUNE  | 0             | 0           | 0             | APR/MAY/JUNE                     | 10                        | 0                       | 0                                                  |  |